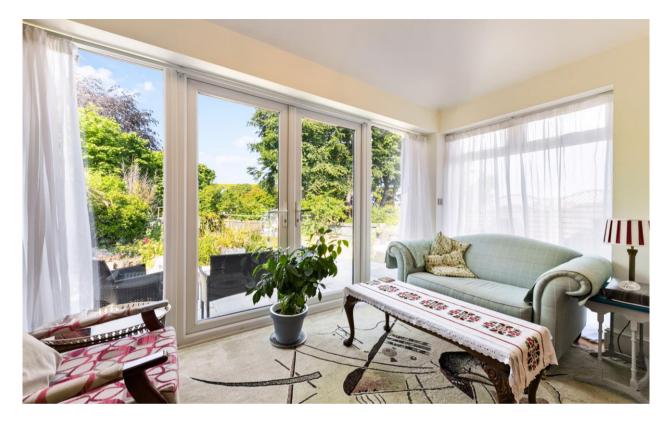

Side and rear aspect, overlooking the garden, fitted kitchen with selection of cupboards

**Sun Room - 12' 5'' x 5' 10'' (3.78m x 1.78m)** Rear aspect, double door opening into the garden

**Downstairs WC** 