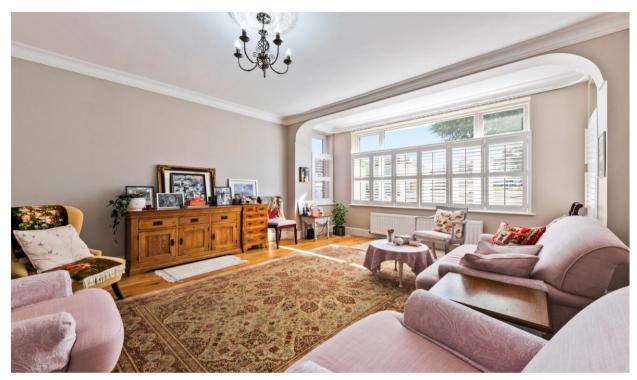

Reception Room - 16' 8'' x 14' 1'' (5.08m x 4.29m) Beautiful bay window with shutters, front aspect, wooden floors

**Dining Room - 20' 7'' x 11' 11'' (6.27m x 3.63m)** Fireplace, wooden floors

Kitchen with underfloor heating - 20' 8'' x 8' 2'' (6.29m x 2.49m)