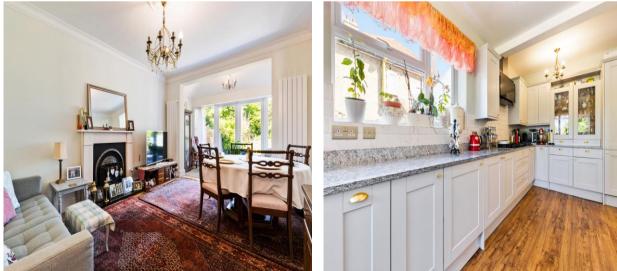

Reception Room - 16' 8'' x 14' 1'' (5.08m x 4.29m) Beautiful bay window with shutters, front aspect, wooden floors

**Dining Room - 20' 7'' x 11' 11'' (6.27m x 3.63m)** Fireplace, wooden floors

Kitchen with underfloor heating - 20' 8'' x 8' 2'' (6.29m x 2.49m)

Side and rear aspect, overlooking the garden, fitted kitchen with selection of cupboards

**Sun Room - 12' 5'' x 5' 10'' (3.78m x 1.78m)** Rear aspect, double door opening into the garden

**Downstairs WC** 