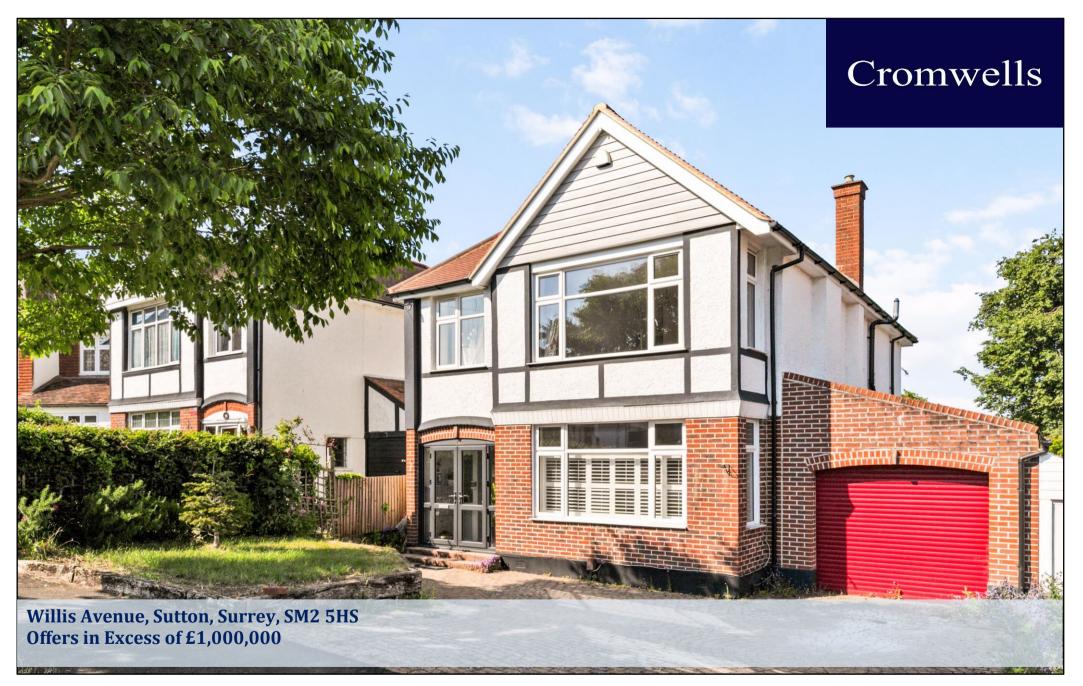

An immaculately presented four bedroom detached property, having been completely refurbished to a very high standard by the present owner. The property is ideally positioned on a wide plot in a highly sought after road, close to local schools, shops and transport links.

\*Completely new roof \*New kitchen with underfloor heating \*New Bathroom & completely refurbished throughout \*Sought after road

**Entrance Porch** 

**Entrance Hall** Under stairs storage. Leading to: