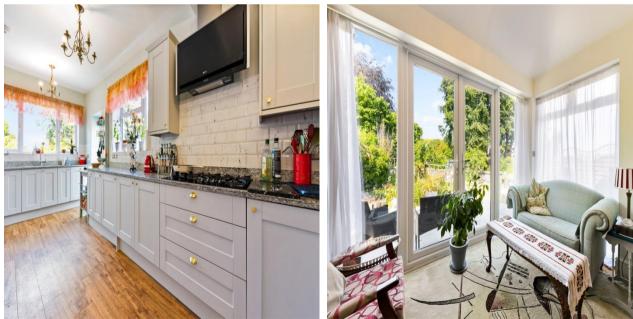

Reception Room - 16' 8'' x 14' 1'' (5.08m x 4.29m) Beautiful bay window with shutters, front aspect, wooden floors

**Dining Room - 20' 7'' x 11' 11'' (6.27m x 3.63m)** Fireplace, wooden floors

Kitchen with underfloor heating - 20' 8'' x 8' 2'' (6.29m x 2.49m)

Side and rear aspect, overlooking the garden, fitted kitchen with selection of cupboards

**Sun Room - 12' 5'' x 5' 10'' (3.78m x 1.78m)** Rear aspect, double door opening into the garden

**Downstairs WC** 