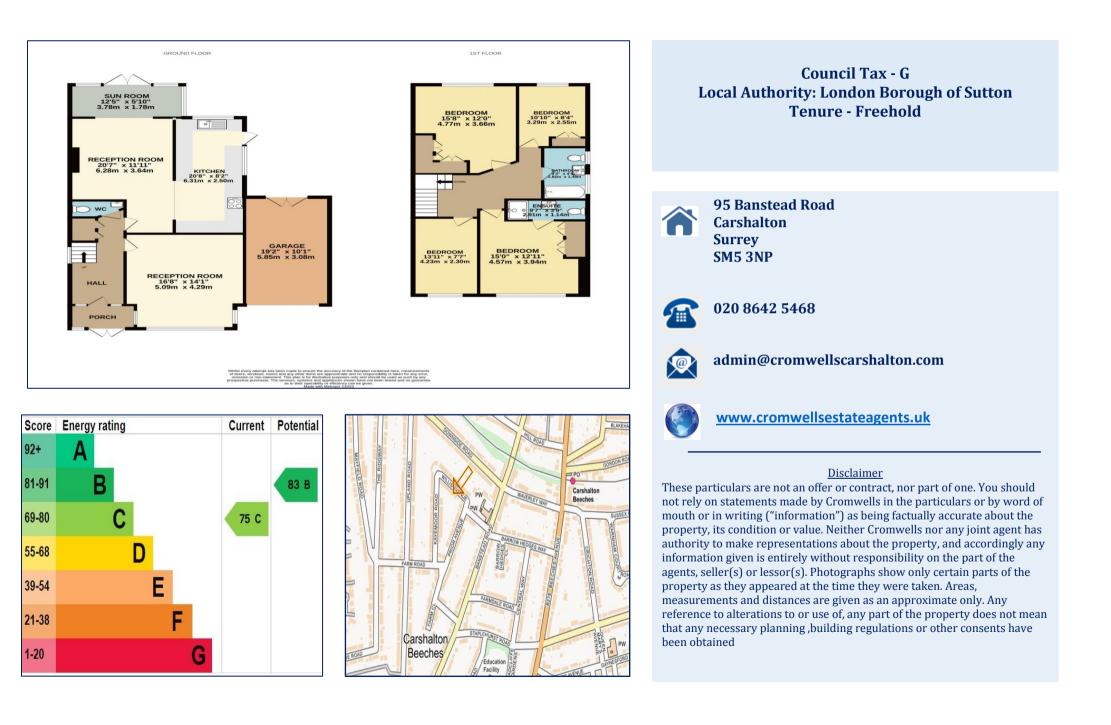

Reception Room - 16' 8'' x 14' 1'' (5.08m x 4.29m) Beautiful bay window with shutters, front aspect, wooden floors

**Dining Room - 20' 7'' x 11' 11'' (6.27m x 3.63m)** Fireplace, wooden floors

Kitchen with underfloor heating - 20' 8'' x 8' 2'' (6.29m x 2.49m)

Side and rear aspect, overlooking the garden, fitted kitchen with selection of cupboards

**Sun Room - 12' 5'' x 5' 10'' (3.78m x 1.78m)** Rear aspect, double door opening into the garden

**Downstairs WC** 

## Bedroom 1 - 15' 0" x 12' 11" (4.57m x 3.93m)

Front aspect, built in wardrobes, en-suite shower room with a walk-in shower

**Bedroom 2 - 15' 8'' x 12' 0'' (4.77m x 3.65m)** F=Rear aspect, built in wardrobes

**Bedroom 3 - 10' 10'' x 8' 4'' (3.30m x 2.54m)** Rear aspect, built in wardrobe

**Bedroom 4 - 13' 11" x 7' 7" (4.24m x 2.31m)** Front aspect

Bathroom - 8' 3" x 4' 11" (2.51m x 1.50m) Rear aspect, free-standing bath

Outside

Garage - 19' 2" x 10' 1" (5.84m x 3.07m)

**Garden** Paved area for the table and chairs, steps down leading onto the lawn area.